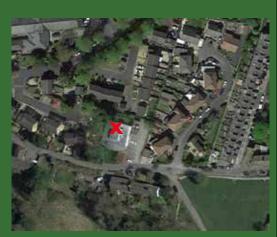

# Where in the Aire Valley?

Where is the **red** X located in the photo to the right?

This month's prize is donated by Keighley Picture House: Family ticket

Email your answer including your name & address to:

mail@worthvalleymag.co.uk
The winner will be selected from all correct
answers received by the 16th of Feb 2025.

Last month's competition location was West Yorkshire Police Station and the winner was Hannah Newsham from Laycock.