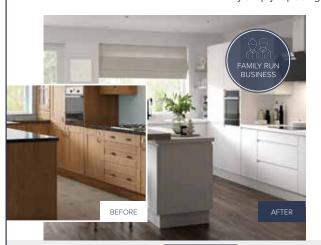

# UP TO 50% LESS THAN A NEW FITTED KITCHEN

by simply replacing the doors and worktops

 Up to 50% less than a new fully fitted kitchen

Replacement kitchen doors

Cost effective made to measure solution

Worktops and appliances

Quick installation in 2-3 days by local professionals

Checkatrade.com 98/10

Unit 1 Parkway House, Worth Way Keighlev, BD21 5LD

Call us now for a free estimate: 01535 442099

dreamdoors coluk

THE LIK'S #1 KITCHEN MAKEOVER COMPANY