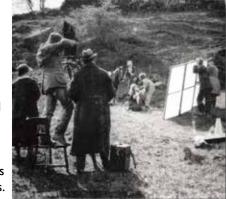

# From Haworth to Eternity: The Enduring Legacy of

**the Brontës** charts the rise of Brontëmania, especially on film and TV, putting Haworth's role centre stage.

Highlights of the exhibition include early souvenirs from the Parsonage and props from Sally Wainwright's 2016 film, To Walk Invisible. Particularly tantalising is the production script from the first, silent film adaptation of Wuthering Heights in 1920, which will also be on display. The script details all the instructions for producing the film – but the film itself has never been found.

The first film adaptation of Wuthering Heights in 1920 was shot in and around Haworth. © The Brontë Society

Haworth, West Yorkshire BD22 8DR

01535 642323 www.bronte.org.uk

Reg Charity: 529952 Reg Company: 73855